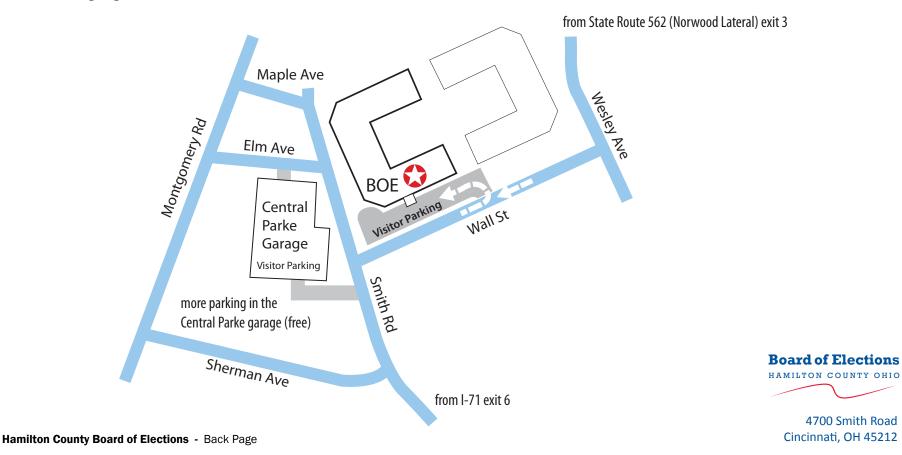

# Driving Directions and Bus Routes to 4700 Smith Rd

### PARKING INSTRUCTIONS:

Free Parking is available in front of the Hamilton County Board of Elections or in the Central Parke garage at the corner of Smith Rd. and Wall St.

MetroPlus - Runs Mon-Fri Montgomery Rd/Kenwood Towne Center to Government Square.

For time and route details call Metro 621-4455, or email planmytrip@go-metro.com. Metro website: www.sorta.com

Enter parking lot from Wall St.

Enter Central Parke garage (free) from Smith Rd. or Elm Ave.

#### I-75 from the South

Take I-75 North to OH-562 E (Norwood Lateral). Take exit 3 toward Norwood/OH-3/OH-561/US-22/Montgomery Rd from OH-562 E. Turn Right off exit onto Wesley. At stop sign, turn right onto Wall St. Proceed down Wall St. ½ block and turn right into the parking lot. Parking is available in front of the building and in the Central Parke garage, corner of Smith and Wall.

#### I-75 from the North

Take I-75 South to OH-562 E (Norwood Lateral). Take exit 3 (Norwood/OH-3/OH-561/US-22/Montgomery Rd. Turn Right off exit onto Wesley. At stop sign, turn right onto Wall St. Proceed down Wall St. ½ block and turn right into the parking lot. Parking is available in front of the building and in the Central Parke garage, corner of Smith and Wall.

#### I-71 from the South

Take I-71 North to exit 6 (OH-561/Smith Rd/Edwards Rd). Turn left off exit onto Smith Rd. Take Smith Rd to Wall St. Turn right on Wall St. Proceed down Wall St.  $\frac{1}{2}$  block and turn left into the parking lot. Parking is available in front of the building and in the Central Parke garage, corner of Smith and Wall.

#### I-71 from the North

Take I-71 South exit 6 (OH-561/Smith Rd/Edwards Rd). Turn right off exit onto Williams Ave. In half a block turn right onto Smith Rd. Take Smith Rd to Wall St. Turn right on Wall St. Proceed down Wall St. ½ block and turn left into the parking lot. Parking is available in front of the building and in the Central Parke garage, corner of Smith and Wall.