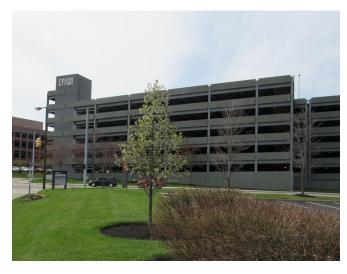

### PARKING INSTRUCTIONS:

Free Parking is available in front of the Hamilton County Board of Elections or in the Central Parke garage at the corner of Smith Rd. and Wall St.

Enter Central Parke garage (free) from Smith Rd. or Elm Ave.